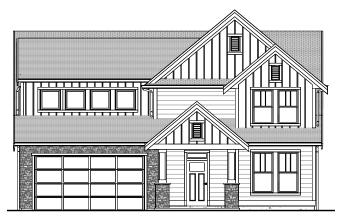

# SINGLE FAMILY HOMES

3 or 4 bedrooms, 3 bathrooms ranging from 2,182 to 3,040 sq. ft. with flex space and den options

CARDINAL FARMHOUSE

SISKIN CRAFTSMAN

ROSS CRAFTSMAN

**ROSS FARMHOUSE** 