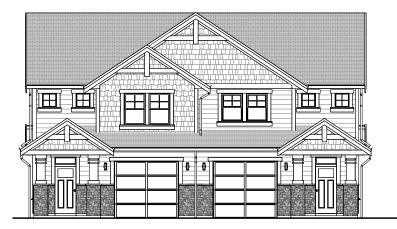

## **DUPLEX HOMES**

3 bedrooms and 2 bathrooms spanning 1,718 to 1,781 sq. ft.

HARLEQUIN

STARLING