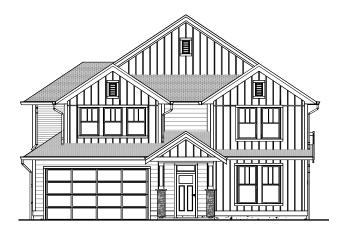

# SINGLE FAMILY HOMES

3 or 4 bedrooms, 3 bathrooms ranging from 2,182 to 3,040 sq. ft. with flex space and den options

CARDINAL FARMHOUSE

SISKIN CRAFTSMAN

ROSS CRAFTSMAN

**ROSS FARMHOUSE** 