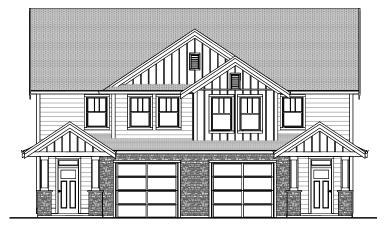

# SINGLE FAMILY HOMES

3 or 4 bedrooms, 3 bathrooms ranging from 2,182 to 3,040 sq. ft. with flex space and den options

CARDINAL FARMHOUSE

SISKIN CRAFTSMAN

ROSS CRAFTSMAN

**ROSS FARMHOUSE** 