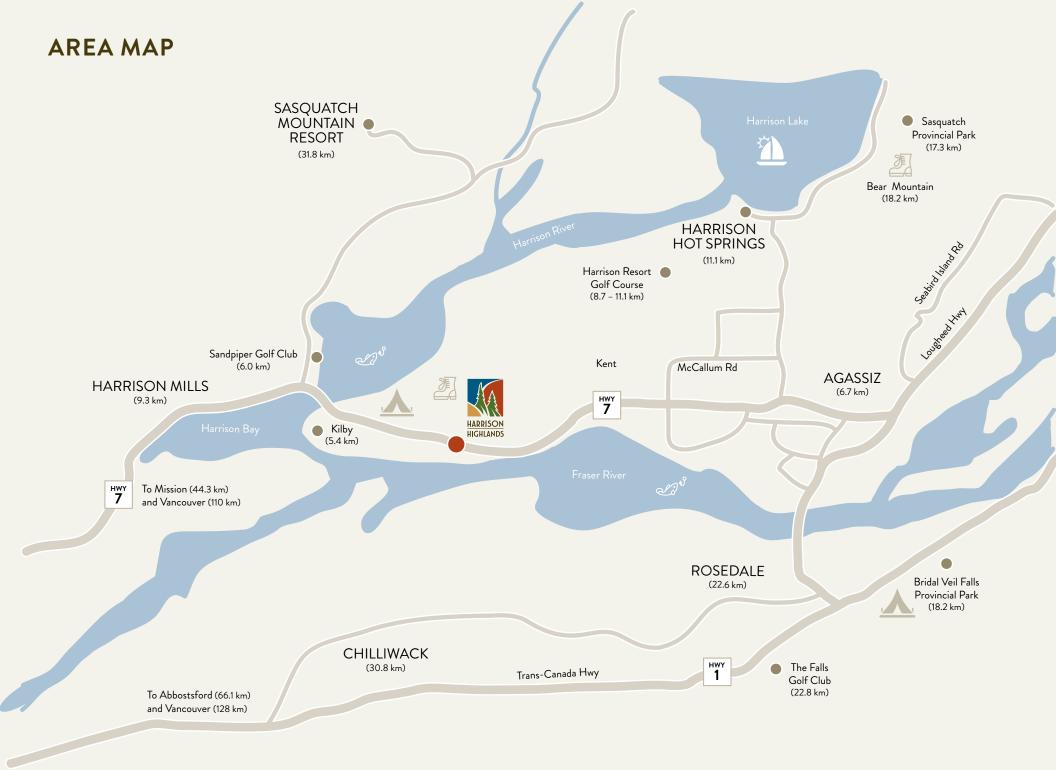

### LIVE WHERE NATURE INTENDED

At Harrison Highlands, you have the best of all worlds. Reside in the midst of a world-famous salmon and sturgeon fishing area, equally well known for its spectacular summer bald eagle viewing and stunning paragliding environment. Residents of Harrison Highlands have direct trail access to neighbouring parks and vista viewpoints. Top-tier recreational facilities in Agassiz, Harrison Mills and Chilliwack include world-class ski resorts and golf courses, marinas, shopping and dining, all within a short 20-minute drive away. Everything you want, when you want it, is just out the front door and "down the trail." What are you waiting for?