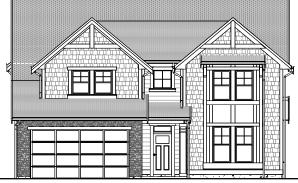

# SINGLE FAMILY HOMES

3 or 4 bedrooms, 3 bathrooms ranging from 2,182 to 3,040 sq. ft. with flex space and den options

CARDINAL FARMHOUSE

SISKIN CRAFTSMAN

ROSS CRAFTSMAN

**ROSS FARMHOUSE** 