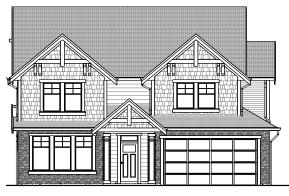

# SINGLE FAMILY HOMES

3 or 4 bedrooms, 3 bathrooms ranging from 2,182 to 3,040 sq. ft. with flex space and den options

CARDINAL FARMHOUSE

SISKIN CRAFTSMAN

ROSS CRAFTSMAN

**ROSS FARMHOUSE** 