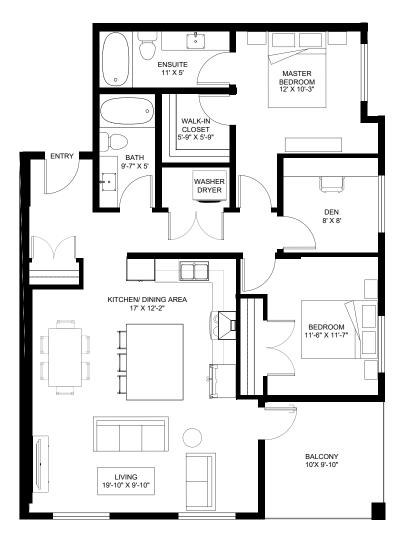

## PLAN C4 1,078 SQ.FT. | 2 BEDROOM + DEN | 2 BATH

DIMENSION Living: 19'-10" x 9'-10" Kitchen/Dining: 17' x 12'-2" Master bedroom: 12' x 10'-3" Bedroom: 11'-6" x 11'-7" Den: 8' x 8'

VESTA

The developer reserves the absolute right to modify, cancel or extend this offer at any time without prior notice. Actual interiors, exteriors and views may be noticeably different than what is depicted in photographs. This is not an offering for sale. Any such offering may only be made with the