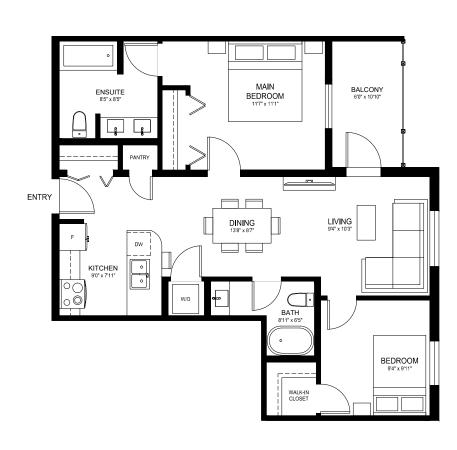

PLAN C1 779 sqft 2 Bed | 2 Bath

LEVEL 4

IA

For rental inquiry: 403-909-5142 | creekside@firesidepropertygroup.com | Rental office: 700 Willow Brook Rd NW, Airdrie, AB T4B 0L5

The developer reserves the absolute right to modify, cancel or extend this offer at any time without prior notice. Actual interiors, exteriors and views may be noticeably different than what is depicted in photographs. This is not an offering for sale. Any such offering may only be made with the applicable offer to purchase and agreement of sale and disclosure statement. Prices and availability are subject to change without notice.