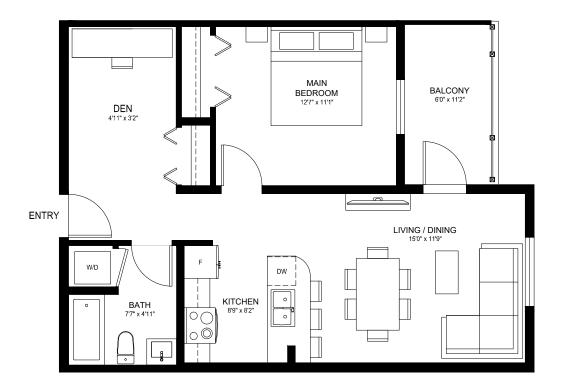

PLAN B1 658 sqft 1 Bed + Den | 1 Bath

For rental inquiry: 403-909-5142 | creekside@firesidepropertygroup.com | Rental office: 700 Willow Brook Rd NW, Airdrie, AB T4B 0L5

The developer reserves the absolute right to modify, cancel or extend this offer at any time without prior notice. Actual interiors, exteriors and views may be noticeably different than what is depicted in photographs. This is not an offering for sale. Any such offering may only be made with the applicable offer to purchase and agreement of sale and disclosure statement. Prices and availability are subject to change without notice. E. & O.E.