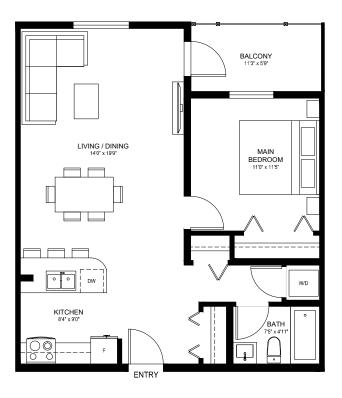

$\label{eq:plan} PLAN \mathrel{B} \underset{\texttt{1} \text{ Bed | 1} \text{ Bath}}{\texttt{680 sqft}}$ 

LEVEL 4

ourtyard (

LEVEL 2

IA

For rental inquiry: 403-909-5142 | creekside@firesidepropertygroup.com | Rental office: 700 Willow Brook Rd NW, Airdrie, AB T4B 0L5