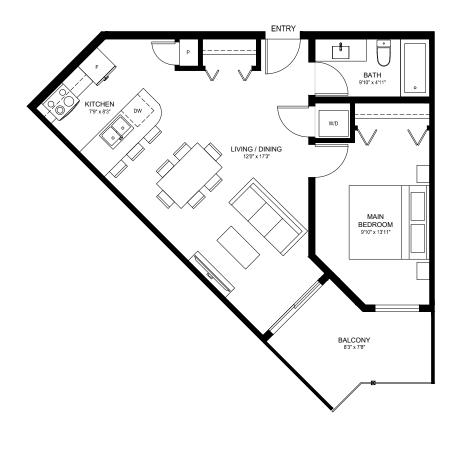

PLAN A1 619 sqft 1 Bed | 1 Bath

LEVEL 4

LEVEL 3

Π 13 Π L -LEVEL 1  $\bigcirc$ 

ΓΑ

For rental inquiry: 403-909-5142 | creekside@firesidepropertygroup.com | Rental office: 700 Willow Brook Rd NW, Airdrie, AB T4B 0L5