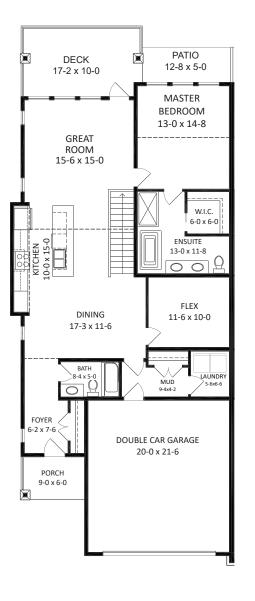

1,410 SQ.FT. + 1,388 SQ.FT. UNFINISHED BASMENT

1 BEDROOM + FLEX | 2 BATH

Unfinished Basement 1,388 SQ.FT.

Main 1,410 SQ.FT. Garage 455 SQ.FT.

The developer reserves the absolute right to modify, cancel or extend this offer at any time without prior notice. Actual interiors, exteriors and views may be noticeably different than what is depicted in photographs. This is not an offering for sale. Any such offering may only be made with the applicable offer to purchase and agreement of sale and disclosure statement. All measurements are approximate. Prices and availability are subject to change without notice. E. & O.E.