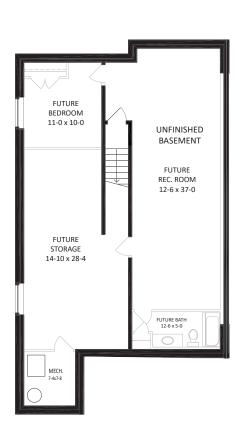

1,410 SQ.FT. + 1,388 SQ.FT. UNFINISHED BASMENT

1 BEDROOM + FLEX | 2 BATH

Unfinished Basement 1,388 SQ.FT.

Main 1,410 SQ.FT. Garage 455 SQ.FT.

The developer reserves the absolute right to modify, cancel or extend this offer at any time without prior notice. Actual interiors, exteriors and views may be noticeably different than what is depicted in photographs. This is not an offering for sale. Any such offering may only be made with the applicable offer to purchase and agreement of sale and disclosure statement. All measurements are approximate. Prices and availability are subject to change without notice. E. & O.E.