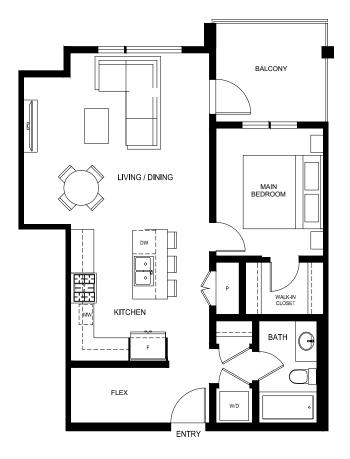

## SOUTH VILLAGE CONDOS AT LATIMER HEIGHTS

## PLAN B

731 SQ.FT. 1 BED + FLEX | 1 BATH

VESTA

In our continuing effort to improve and maintain the high standards of Latimer Heights, Vesta Properties (Latimer) Ltd. reserves the right to modify or change plans, specifications, features and prices without notice. Materials may be substituted with equivalent or better, at Vesta Properties (Latimer) Ltd. sole discretion. All dimensions and sizes are approximate and are based on preliminary survey measurements. As reverse plans occur throughout the development please see architectural plans. E&O.E.