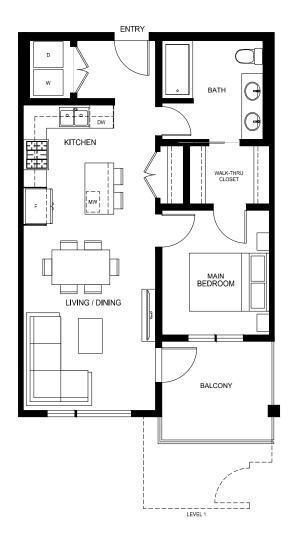

## SOUTH VILLAGE CONDOS AT LATIMER HEIGHTS

PLAN A2 adapt. 658 SQ.FT. 1 BED | 1 BATH

ONE BEDROOM

In our continuing effort to improve and maintain the high standards of Latimer Heights, Vesta Properties (Latimer) Ltd. reserves the right to modify or change plans, specifications, features and prices without notice. Materials may be substituted with equivalent or better, at Vesta Properties (Latimer) Ltd. sole discretion. All dimensions and sizes are approximate and are based on preliminary survey measurements. As reverse plans occur throughout the development please see architectural plans. E&O.E.