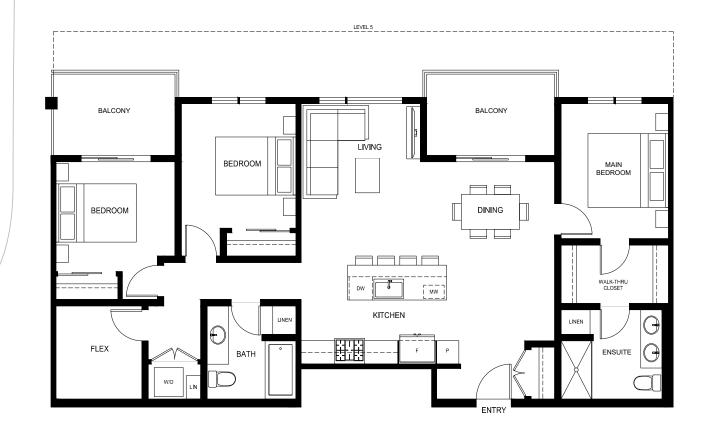

## PLAN F2

1,262 SQ.FT. 3 BED + FLEX | 2 BATH

THREE BEDROOM

VESTA

In our continuing effort to improve and maintain the high standards of Latimer Heights, Vesta Properties (Latimer) Ltd. reserves the right to modify or change plans, specifications, features and prices without notice. Materials may be substituted with equivalent or better, at Vesta Properties (Latimer) Ltd. sole discretion. All dimensions and sizes are approximate and are based on preliminary survey measurements. As reverse plans occur throughout the development please see architectural plans. E&O.E.