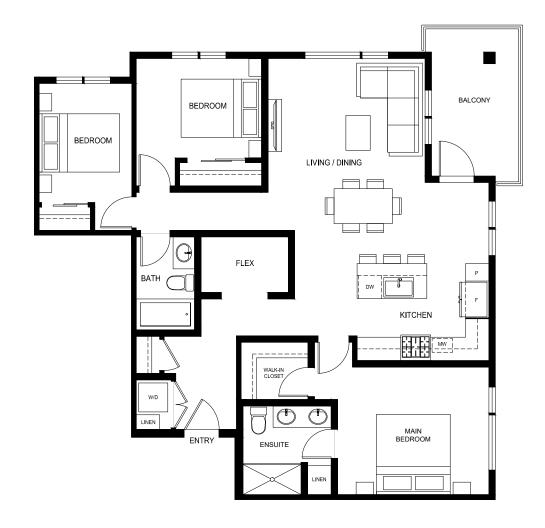

## PLAN E4

1,204 SQ.FT. 3 BED + FLEX | 2 BATH

THREE BEDROOM

VESTA

In our continuing effort to improve and maintain the high standards of Latimer Heights, Vesta Properties (Latimer) Ltd. reserves the right to modify or change plans, specifications, features and prices without notice. Materials may be substituted with equivalent or better, at Vesta Properties (Latimer) Ltd. sole discretion. All dimensions and sizes are approximate and are based on preliminary survey measurements. As reverse plans occur throughout the development please see architectural plans. E&O.E.