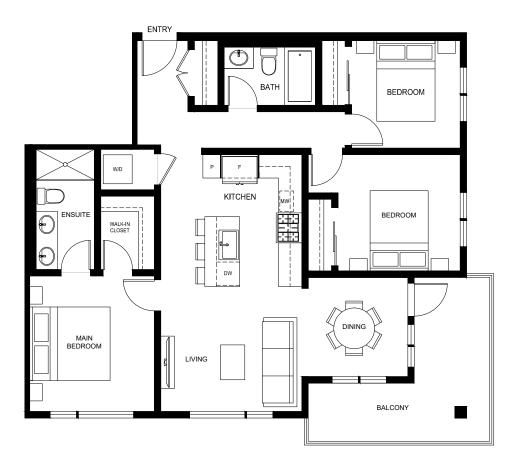

## PLAN E

1,081 SQ.FT. 3 BED | 2 BATH

THREE BEDROOM

VESTA

In our continuing effort to improve and maintain the high standards of Latimer Heights, Vesta Properties (Latimer) Ltd. reserves the right to modify or change plans, specifications, features and prices without notice. Materials may be substituted with equivalent or better, at Vesta Properties (Latimer) Ltd. sole discretion. All dimensions and sizes are approximate and are based on preliminary survey measurements. As reverse plans occur throughout the development please see architectural plans. E&O.E.