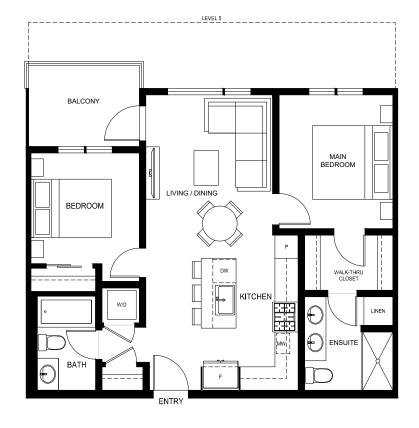

## SOUTH VILLAGE CONDOS AT LATIMER HEIGHTS

**PLAN C** 793 SQ.FT. 2 BED | 2 BATH

VESTA

In our continuing effort to improve and maintain the high standards of Latimer Heights, Vesta Properties (Latimer) Ltd. reserves the right to modify or change plans, specifications, features and prices without notice. Materials may be substituted with equivalent or better, at Vesta Properties (Latimer) Ltd. sole discretion. All dimensions and sizes are approximate and are based on preliminary survey measurements. As reverse plans occur throughout the development please see architectural plans. E&O.E.