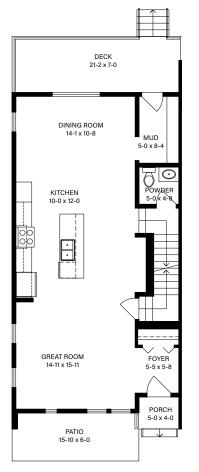

## THE DONOVAN

1,717 SQ FT 3 BEDROOM 2.5 BATHROOM BASEMENT 836 SQ. FT. DETACHED GARAGE 19' x 24'

MAIN 836 SQ. FT.