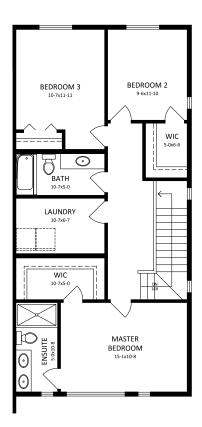

## THE ASTORIA R

1,706 SQ FT 3 BEDROOM + OFFICE 2.5 BATHROOM BASEMENT 833 SQ. FT. DETACHED GARAGE 19' x 24'

MAIN 833 SQ. FT.

SECOND 873 SQ. FT.

The developer reserves the absolute right to modify, cancel or extend this offer at any time without prior notice. Actual interiors, exteriors and views may be noticeably different than what is depicted in photographs. This is not an offering for sale. Any such offering may only be made with the applicable offer to purchase and agreement of sale and disclosure statement. ALL MEASUREMENTS ARE APPROXIMATE. Prices and availability are subject to change without notice. E. & O.E.