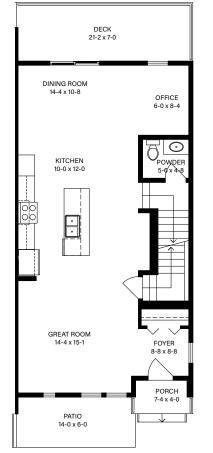

## THE ASTORIA R

1,706 SQ FT 3 BEDROOM + OFFICE 2.5 BATHROOM BASEMENT 833 SQ. FT. DETACHED GARAGE 19' x 24'

MAIN 833 SQ. FT.

SECOND 873 SQ. FT.

The developer reserves the absolute right to modify, cancel or extend this offer at any time without prior notice. Actual interiors, exteriors and views may be noticeably different than what is depicted in photographs. This is not an offering for sale. Any such offering may only be made with the applicable offer to purchase and agreement of sale and disclosure statement. ALL MEASUREMENTS ARE APPROXIMATE. Prices and availability are subject to change without notice. E. & O.E.