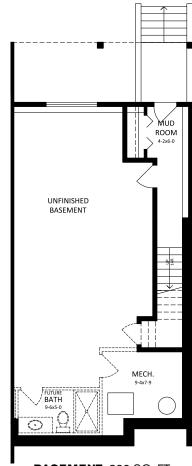

## THE ASTORIA R

1,706 SQ FT 3 BEDROOM + OFFICE 2.5 BATHROOM BASEMENT 833 SQ. FT. DETACHED GARAGE 19' x 24'

MAIN 833 SQ. FT.

SECOND 873 SQ. FT.

The developer reserves the absolute right to modify, cancel or extend this offer at any time without prior notice. Actual interiors, exteriors and views may be noticeably different than what is depicted in photographs. This is not an offering for sale. Any such offering may only be made with the applicable offer to purchase and agreement of sale and disclosure statement. ALL MEASUREMENTS ARE APPROXIMATE. Prices and availability are subject to change without notice. E. & O.E.