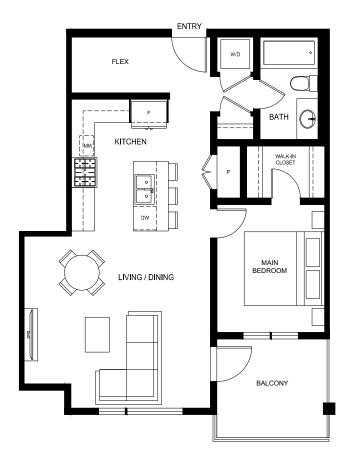

SOUTH VILLAGE CONDOS

AT LATIMER HEIGHTS

**PLAN B** 731 SQ.FT. 1 BED + FLEX | 1 BATH

ONE BEDROOM

VESTA

In our continuing effort to improve and maintain the high standards of Latimer Heights, Vesta Properties (Latimer) Ltd. reserves the right to modify or change plans, specifications, features and prices without notice. Materials may be substituted with equivalent or better, at Vesta Properties (Latimer) Ltd. sole discretion. All dimensions and sizes are approximate and are based on preliminary survey measurements. As reverse plans occur throughout the development please see architectural plans. E&O.E.