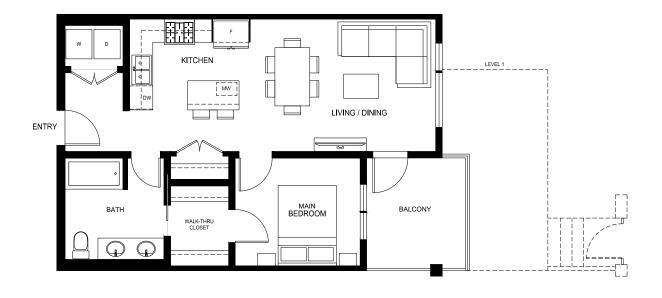

## SOUTH VILLAGE CONDOS AT LATIMER HEIGHTS

PLAN A2 adapt. 658 SQ.FT.

1 BED | 1 BATH

VESTA

In our continuing effort to improve and maintain the high standards of Latimer Heights, Vesta Properties (Latimer) Ltd. reserves the right to modify or change plans, specifications, features and prices without notice. Materials may be substituted with equivalent or better, at Vesta Properties (Latimer) Ltd. sole discretion. All dimensions and sizes are approximate and are based on preliminary survey measurements. As reverse plans occur throughout the development please see architectural plans. E&O.E.