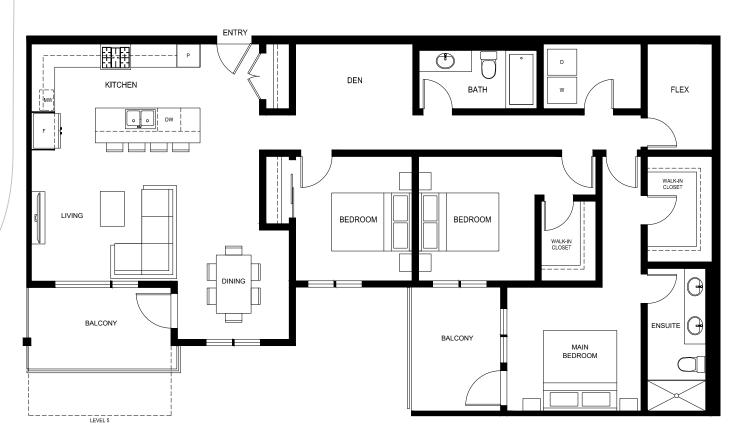

## SOUTH VILLAGE CONDOS AT LATIMER HEIGHTS

## PLAN F6

1,518 SQ.FT. 3 BED + DEN + FLEX | 2 BATH

In our continuing effort to improve and maintain the high standards of Latimer Heights, Vesta Properties (Latimer) Ltd. reserves the right to modify or change plans, specifications, features and prices without notice. Materials may be substituted with equivalent or better, at Vesta Properties (Latimer) Ltd. sole discretion. All dimensions and sizes are approximate and are based on preliminary survey measurements. As reverse plans occur throughout the development please see architectural plans. E&O.E.