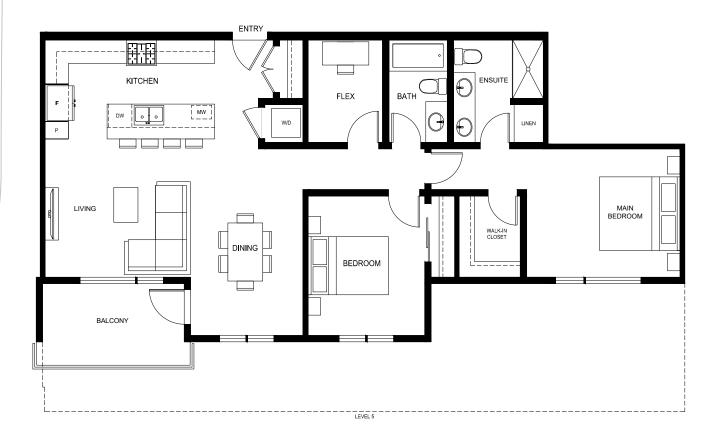

## PLAN D6

1,179 SQ.FT. 2 BED + FLEX | 2 BATH

TWO BEDROOM

In our continuing effort to improve and maintain the high standards of Latimer Heights, Vesta Properties (Latimer) Ltd. reserves the right to modify or change plans, specifications, features and prices without notice. Materials may be substituted with equivalent or better, at Vesta Properties (Latimer) Ltd. sole discretion. All dimensions and sizes are approximate and are based on preliminary survey measurements. As reverse plans occur throughout the development please see architectural plans. E&O.E.