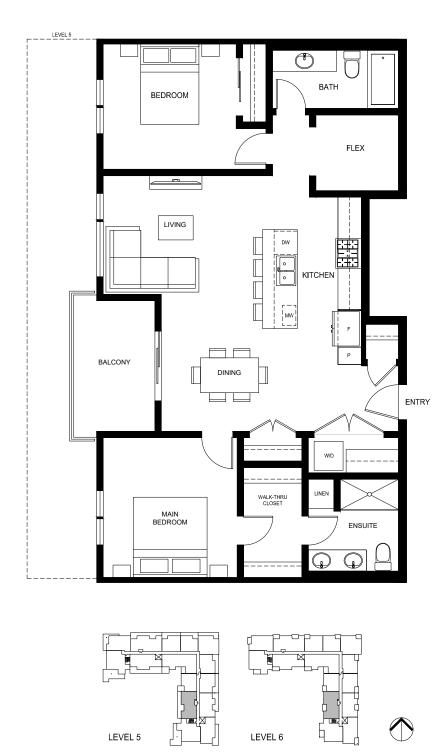

## SOUTH VILLAGE CONDOS AT LATIMER HEIGHTS

## **PLAN D5** 1,137 SQ.FT. 2 BED + FLEX | 2 BATH

VESTA

In our continuing effort to improve and maintain the high standards of Latimer Heights, Vesta Properties (Latimer) Ltd. reserves the right to modify or change plans, specifications, features and prices without notice. Materials may be substituted with equivalent or better, at Vesta Properties (Latimer) Ltd. sole discretion. All dimensions and sizes are approximate and are based on preliminary survey measurements. As reverse plans occur throughout the development please see architectural plans. E&O.E.