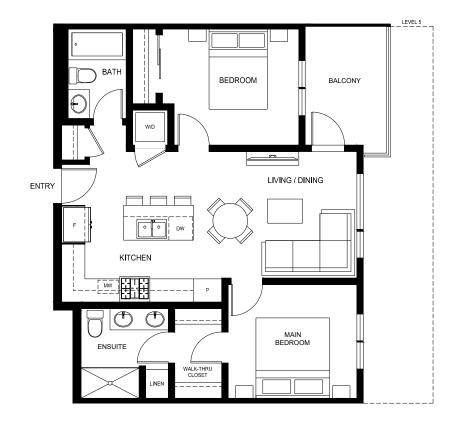

## SOUTH VILLAGE CONDOS AT LATIMER HEIGHTS

**PLAN C7a** 780 SQ.FT. 2 BED | 2 BATH

TWO BEDROOM

In our continuing effort to improve and maintain the high standards of Latimer Heights, Vesta Properties (Latimer) Ltd. reserves the right to modify or change plans, specifications, features and prices without notice. Materials may be substituted with equivalent or better, at Vesta Properties (Latimer) Ltd. sole discretion. All dimensions and sizes are approximate and are based on preliminary survey measurements. As reverse plans occur throughout the development please see architectural plans. E&O.E.