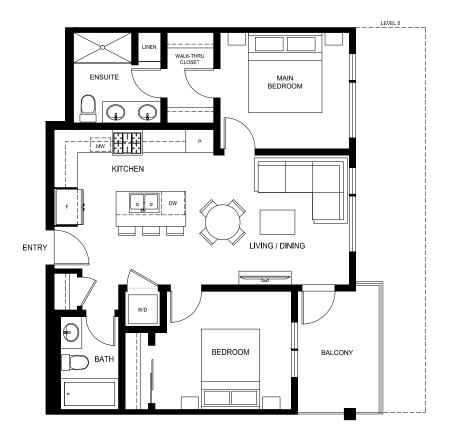

## SOUTH VILLAGE CONDOS AT LATIMER HEIGHTS

**PLAN C7** 808 SQ.FT. 2 BED | 2 BATH

TWO BEDROOM

VESTA

In our continuing effort to improve and maintain the high standards of Latimer Heights, Vesta Properties (Latimer) Ltd. reserves the right to modify or change plans, specifications, features and prices without notice. Materials may be substituted with equivalent or better, at Vesta Properties (Latimer) Ltd. sole discretion. All dimensions and sizes are approximate and are based on preliminary survey measurements. As reverse plans occur throughout the development please see architectural plans. E&O.E.