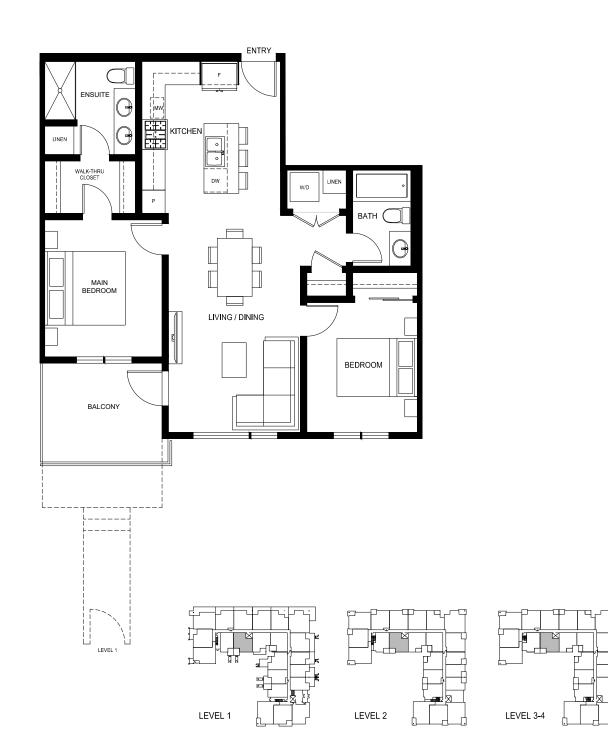

## SOUTH VILLAGE CONDOS AT LATIMER HEIGHTS

## **PLAN C5** 899 SQ.FT. 2 BED | 2 BATH

In our continuing effort to improve and maintain the high standards of Latimer Heights, Vesta Properties (Latimer) Ltd. reserves the right to modify or change plans, specifications, features and prices without notice. Materials may be substituted with equivalent or better, at Vesta Properties (Latimer) Ltd. sole discretion. All dimensions and sizes are approximate and are based on preliminary survey measurements. As reverse plans occur throughout the development please see architectural plans. E&O.E.