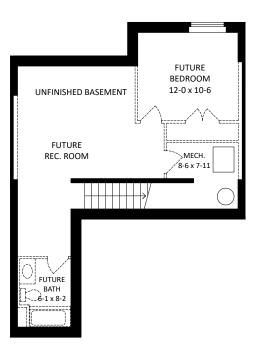

TOWNHOMES AT COOPER'S CROSSING

1,846 SQ.FT. + 718 SQ.FT. UNFINISHED BASEMENT 3 BEDROOM + LOFT | 2.5 BATH

Unfinished Basement 718 SQ.FT.

Main 711 SQ.FT. Garage 445 SQ.FT.

Second 1,135 SQ.FT.

The developer reserves the absolute right to modify, cancel or extend this offer at any time without prior notice. Actual interiors, exteriors and views may be noticeably different than what is depicted in photographs. This is not an offering for sale. Any such offering may only be made with the applicable offer to purchase and agreement of sale and disclosure statement. All measurements are approximate. Prices and availability are subject to change without notice. E. & O.E