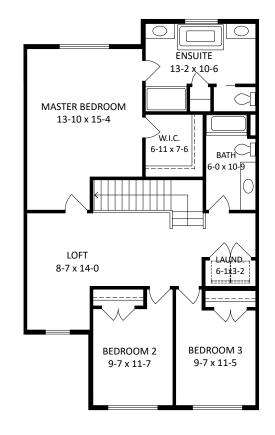

TOWNHOMES AT COOPER'S CROSSING

1,846 SQ.FT. + 718 SQ.FT. UNFINISHED BASEMENT 3 BEDROOM + LOFT | 2.5 BATH

Unfinished Basement 718 SQ.FT.

Main 711 SQ.FT. Garage 445 SQ.FT.

Second 1,135 SQ.FT.

The developer reserves the absolute right to modify, cancel or extend this offer at any time without prior notice. Actual interiors, exteriors and views may be noticeably different than what is depicted in photographs. This is not an offering for sale. Any such offering may only be made with the applicable offer to purchase and agreement of sale and disclosure statement. All measurements are approximate. Prices and availability are subject to change without notice. E. & O.E