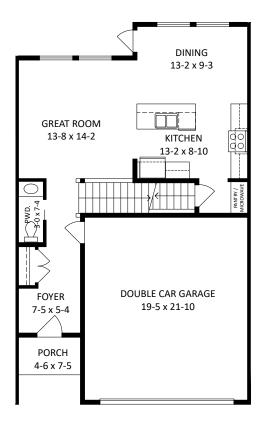

TOWNHOMES AT COOPER'S CROSSING

1,846 SQ.FT. + 718 SQ.FT. UNFINISHED BASEMENT 3 BEDROOM + LOFT | 2.5 BATH

Unfinished Basement 718 SQ.FT.

Main 711 SQ.FT. Garage 445 SQ.FT.

Second 1,135 SQ.FT.

The developer reserves the absolute right to modify, cancel or extend this offer at any time without prior notice. Actual interiors, exteriors and views may be noticeably different than what is depicted in photographs. This is not an offering for sale. Any such offering may only be made with the applicable offer to purchase and agreement of sale and disclosure statement. All measurements are approximate. Prices and availability are subject to change without notice. E. & O.E