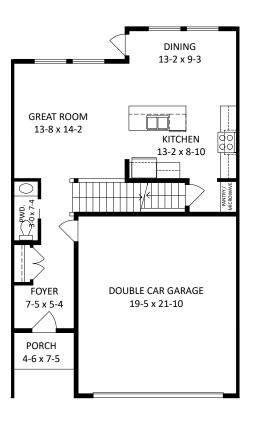

1,836 SQ.FT. + 718 SQ.FT. UNFINISHED BASEMENT

3 BEDROOM + LOFT | 2.5 BATH

Unfinished Basement 718 SQ.FT.

Main 711 SQ.FT. Garage 445 SQ.FT.

Second 1,125 SQ.FT.

The developer reserves the absolute right to modify, cancel or extend this offer at any time without prior notice. Actual interiors, exteriors and views may be noticeably different than what is depicted in photographs. This is not an offering for sale. Any such offering may only be made with the applicable offer to purchase and agreement of sale and disclosure statement. All measurements are approximate. Prices and availability are subject to change without notice. E. & O.E