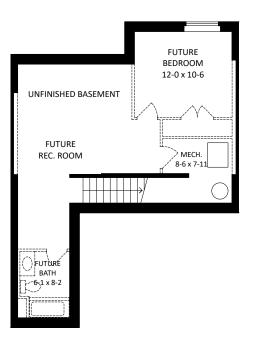

1,836 SQ.FT. + 718 SQ.FT. UNFINISHED BASEMENT

3 BEDROOM + LOFT | 2.5 BATH

Unfinished Basement 718 SQ.FT.

Main 711 SQ.FT. Garage 445 SQ.FT.

Second 1,125 SQ.FT.

The developer reserves the absolute right to modify, cancel or extend this offer at any time without prior notice. Actual interiors, exteriors and views may be noticeably different than what is depicted in photographs. This is not an offering for sale. Any such offering may only be made with the applicable offer to purchase and agreement of sale and disclosure statement. All measurements are approximate. Prices and availability are subject to change without notice. E. & O.E