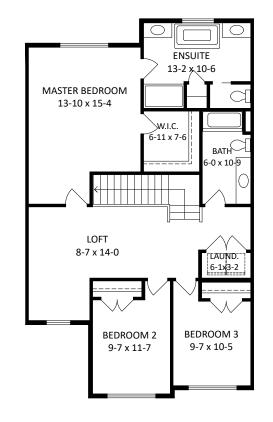

1,836 SQ.FT. + 718 SQ.FT. UNFINISHED BASEMENT

3 BEDROOM + LOFT | 2.5 BATH

Unfinished Basement 718 SQ.FT.

Main 711 SQ.FT. Garage 445 SQ.FT.

Second 1,125 SQ.FT.

The developer reserves the absolute right to modify, cancel or extend this offer at any time without prior notice. Actual interiors, exteriors and views may be noticeably different than what is depicted in photographs. This is not an offering for sale. Any such offering may only be made with the applicable offer to purchase and agreement of sale and disclosure statement. All measurements are approximate. Prices and availability are subject to change without notice. E. & O.E