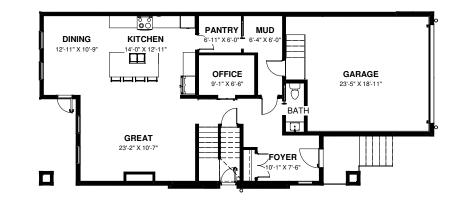

MAIN 1,119 SQ.FT. GARAGE 451 SQ. FT.

BASEMENT SUITE 580 SQ.FT. (OPTION)

SECOND 1,546 SQ.FT.

## THE CANMORE 4 BEDROOM + BONUS ROOM | 3 BATHROOM 2,665 SQ.FT. UNFINISHED BASEMENT 1,117 SQ.FT.

The developer reserves the absolute right to modify, cancel or extend this offer at any time without prior notice. Actual interiors, exteriors and views may be noticeably different than what is depicted in photographs. This is not an offering for sale. Any such offering may only be made with the applicable offer to purchase and agreement of sale and disclosure statement. Prices and availability are subject to change without notice. E. & O.E.