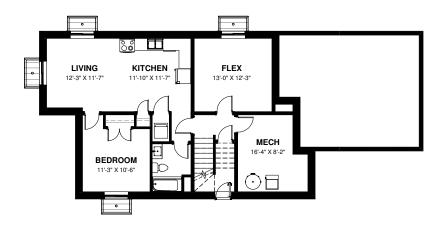

MAIN 1,119 SQ.FT. GARAGE 451 SQ. FT.

BASEMENT SUITE 580 SQ.FT. (OPTION)

SECOND 1,546 SQ.FT.

## THE CANMORE 4 BEDROOM + BONUS ROOM | 3 BATHROOM 2,665 SQ.FT. UNFINISHED BASEMENT 1,117 SQ.FT.

The developer reserves the absolute right to modify, cancel or extend this offer at any time without prior notice. Actual interiors, exteriors and views may be noticeably different than what is depicted in photographs. This is not an offering for sale. Any such offering may only be made with the applicable offer to purchase and agreement of sale and disclosure statement. Prices and availability are subject to change without notice. E. & O.E.