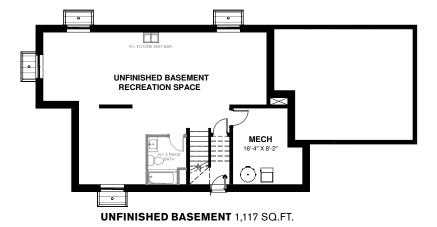

## THE CANMORE 4 BEDROOM + BONUS ROOM | 3 BATHROOM 2,665 SQ.FT. UNFINISHED BASEMENT 1,117 SQ.FT.

The developer reserves the absolute right to modify, cancel or extend this offer at any time without prior notice. Actual interiors, exteriors and views may be noticeably different than what is depicted in photographs. This is not an offering for sale. Any such offering may only be made with the applicable offer to purchase and agreement of sale and disclosure statement. Prices and availability are subject to change without notice. E. & O.E.