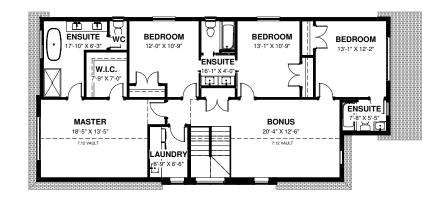

MAIN 1,119 SQ.FT. GARAGE 451 SQ. FT.

BASEMENT SUITE 580 SQ.FT. (OPTION)

SECOND 1,546 SQ.FT.

## THE CANMORE 4 BEDROOM + BONUS ROOM | 3 BATHROOM 2,665 SQ.FT. UNFINISHED BASEMENT 1,117 SQ.FT.

The developer reserves the absolute right to modify, cancel or extend this offer at any time without prior notice. Actual interiors, exteriors and views may be noticeably different than what is depicted in photographs. This is not an offering for sale. Any such offering may only be made with the applicable offer to purchase and agreement of sale and disclosure statement. Prices and availability are subject to change without notice. E. & O.E.