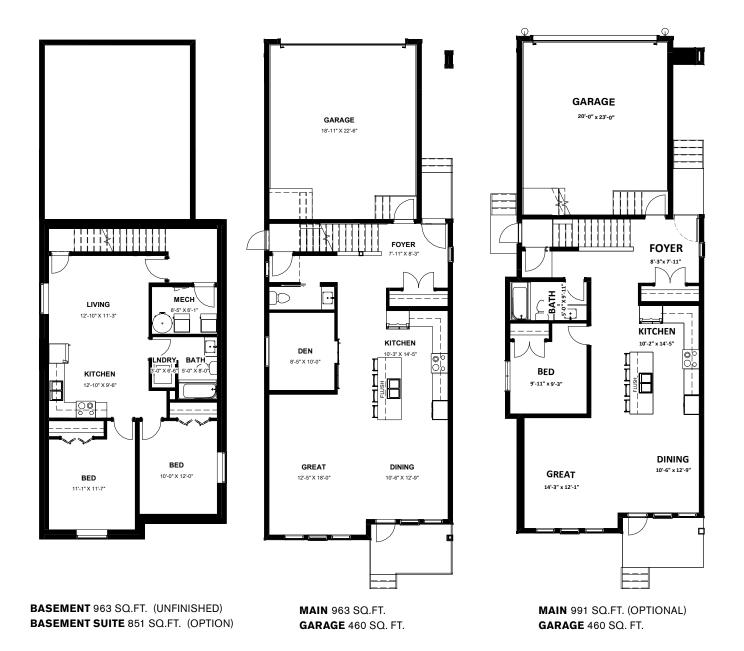

THE BRADFORD 3 BEDROOM + DEN + BONUS ROOM | 3 BATHROOM 2,344 SQ.FT. UNFINISHED BASEMENT 963 SQ.FT.

The developer reserves the absolute right to modify, cancel or extend this offer at any time without prior notice. Actual interiors, exteriors and views may be noticeably different than what is depicted in photographs. This is not an offering for sale. Any such offering may only be made with the applicable offer to purchase and agreement of sale and disclosure statement. Prices and availability are subject to change without notice. E. & O.E.

SECOND 1,381 SQ.FT. (4 BEDROOM OPTION) SECOND 1,381 SQ.FT. (BONUS ROOM)

 $\bigcap$ 