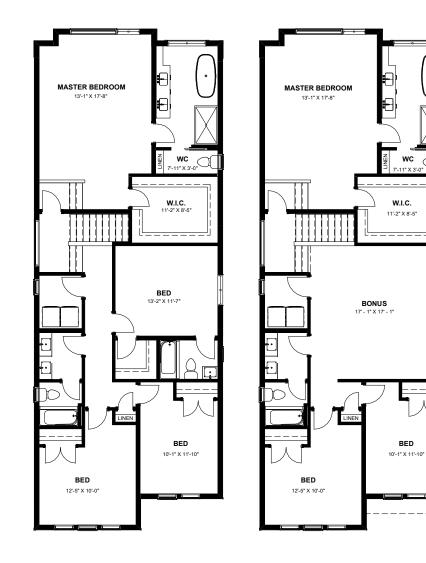

SECOND 1,381 SQ.FT. (4 BEDROOM OPTION) SECOND 1,381 SQ.FT. (BONUS ROOM)

 $\bigcap$ 

## THE BRADFORD 3 BEDROOM + DEN + BONUS ROOM | 3 BATHROOM 2,344 SQ.FT. UNFINISHED BASEMENT 963 SQ.FT.

The developer reserves the absolute right to modify, cancel or extend this offer at any time without prior notice. Actual interiors, exteriors and views may be noticeably different than what is depicted in photographs. This is not an offering for sale. Any such offering may only be made with the applicable offer to purchase and agreement of sale and disclosure statement. Prices and availability are subject to change without notice, E, & O.E.